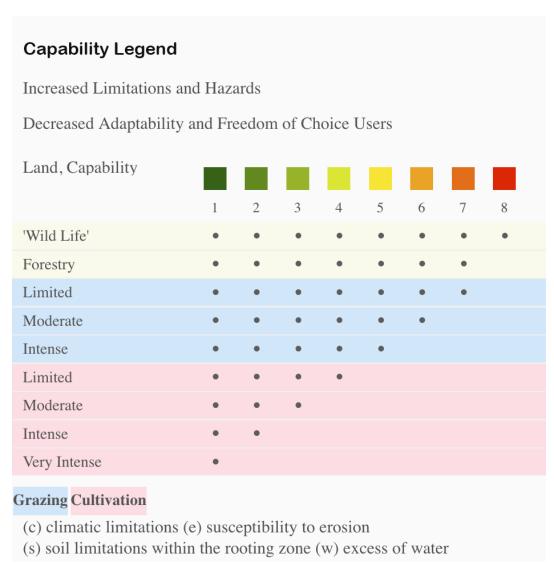

## | Boundary 35.35 ac

| SOIL CODE | SOIL DESCRIPTION                                     | ACRES        | %     | CPI | NCCPI | CAP  |
|-----------|------------------------------------------------------|--------------|-------|-----|-------|------|
| 6         | Crockett loam, 1 to 3 percent slopes                 | 23.82        | 67.4  | 0   | 51    | 3e   |
| 13        | Heiden clay, 2 to 5 percent slopes                   | 6.58         | 18.62 | 0   | 53    | 3e   |
| 30        | Tinn clay, 0 to 1 percent slopes, frequently flooded | 4.34         | 12.28 | 0   | 46    | 5w   |
| 21        | Leson clay, 1 to 3 percent slopes                    | 0.61         | 1.73  | 0   | 42    | 2e   |
| TOTALS    |                                                      | 35.35(<br>*) | 100%  | -   | 50.62 | 3.23 |