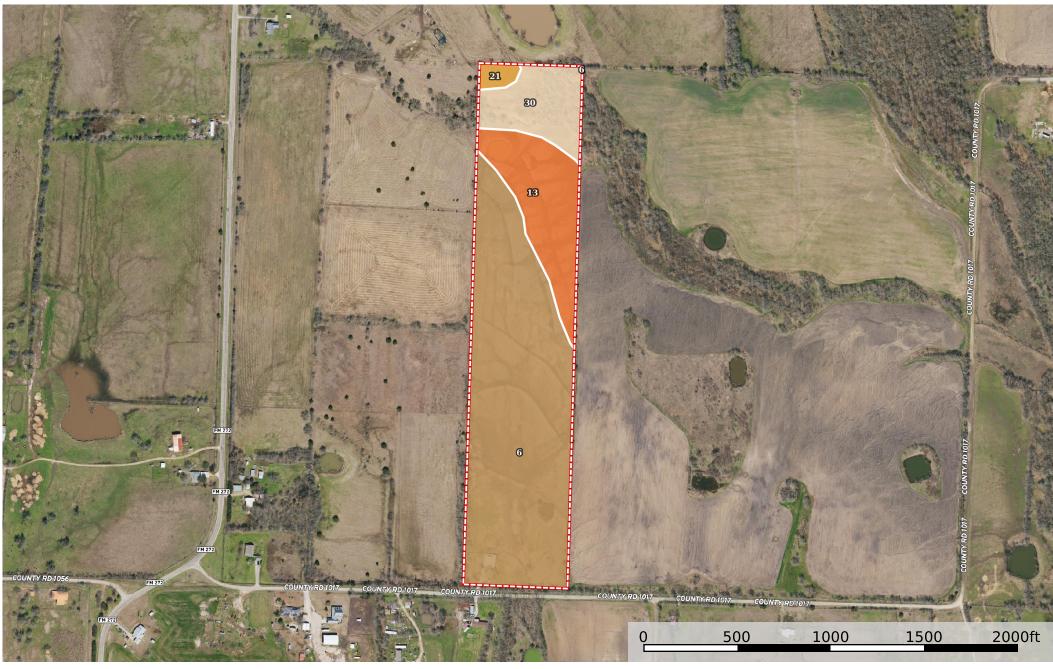

## Andry\_Hunt\_Co Hunt County, Texas, AC +/-

## | Boundary 35.35 ac

| SOIL CODE | SOIL DESCRIPTION                                     | ACRES        | %     | CPI | NCCPI | CAP  |
|-----------|------------------------------------------------------|--------------|-------|-----|-------|------|
| 6         | Crockett loam, 1 to 3 percent slopes                 | 23.82        | 67.4  | 0   | 51    | 3e   |
| 13        | Heiden clay, 2 to 5 percent slopes                   | 6.58         | 18.62 | 0   | 53    | 3e   |
| 30        | Tinn clay, 0 to 1 percent slopes, frequently flooded | 4.34         | 12.28 | 0   | 46    | 5w   |
| 21        | Leson clay, 1 to 3 percent slopes                    | 0.61         | 1.73  | 0   | 42    | 2e   |
| TOTALS    |                                                      | 35.35(<br>*) | 100%  | -   | 50.62 | 3.23 |

(\*) Total acres may differ in the second decimal compared to the sum of each acreage soil. This is due to a round error because we only show the acres of each soil with two decimal.