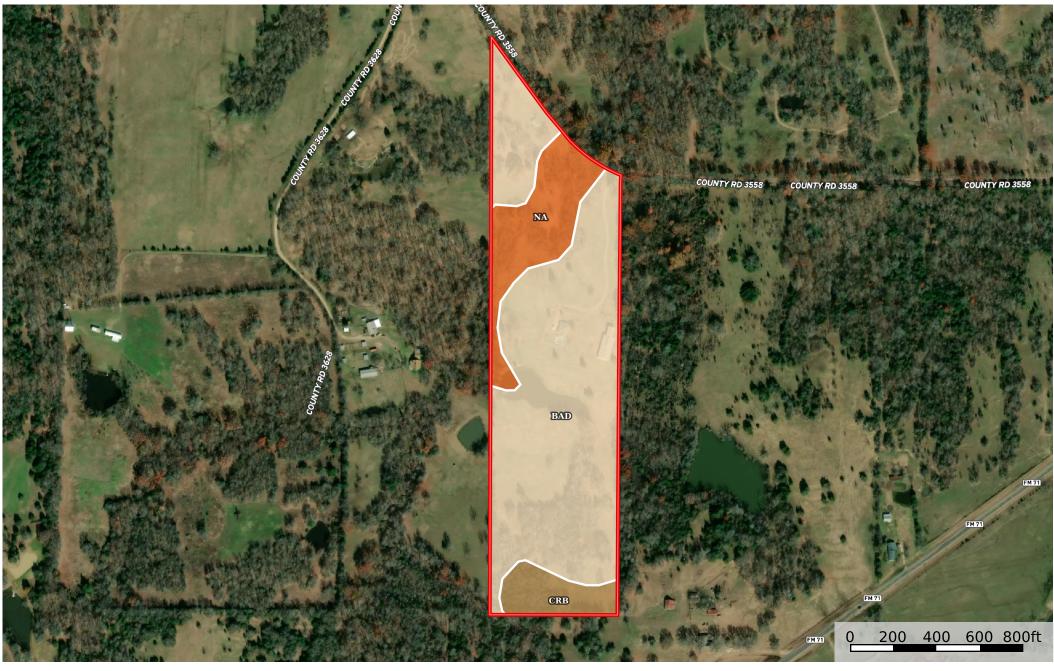

## Boundary 31.33 ac

| SOIL CODE | SOIL DESCRIPTION                          | ACRES        | %     | CPI | NCCPI | CAP  |
|-----------|-------------------------------------------|--------------|-------|-----|-------|------|
| BaD       | Bazette clay loam, 5 to 12 percent slopes | 23.97        | 76.51 | 0   | 41    | 6e   |
| Na        | Nahatche soils, frequently flooded        | 5.1          | 16.28 | 0   | 38    | 5w   |
| CrB       | Crockett loam, 1 to 3 percent slopes      | 2.26         | 7.21  | 0   | 51    | Зе   |
| TOTALS    |                                           | 31.33(<br>*) | 100%  | -   | 41.23 | 5.62 |

(\*) Total acres may differ in the second decimal compared to the sum of each acreage soil. This is due to a round error because we only show the acres of each soil with two decimal.