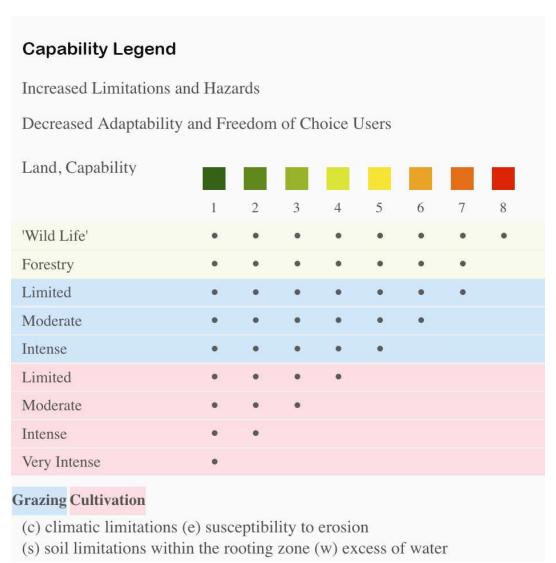

## | Boundary 19.27 ac

| SOIL CODE | SOIL DESCRIPTION                                     | ACRES        | %     | СРІ | NCCPI | CAP  |
|-----------|------------------------------------------------------|--------------|-------|-----|-------|------|
| HfC2      | Heiden-Ferris complex, 2 to 6 percent slopes, eroded | 9.71         | 50.36 | 0   | 34    | 3e   |
| HoB       | Houston Black clay, 1 to 3 percent slopes            | 4.93         | 25.57 | 0   | 62    | 2e   |
| WzA       | Wilson silt loam, 0 to 1 percent slopes              | 4            | 20.75 | 0   | 46    | 3w   |
| FeD2      | Ferris clay, 5 to 12 percent slopes, eroded          | 0.63         | 3.27  | 0   | 45    | 6e   |
| TOTALS    |                                                      | 19.27(<br>*) | 100%  | -   | 43.99 | 2.84 |