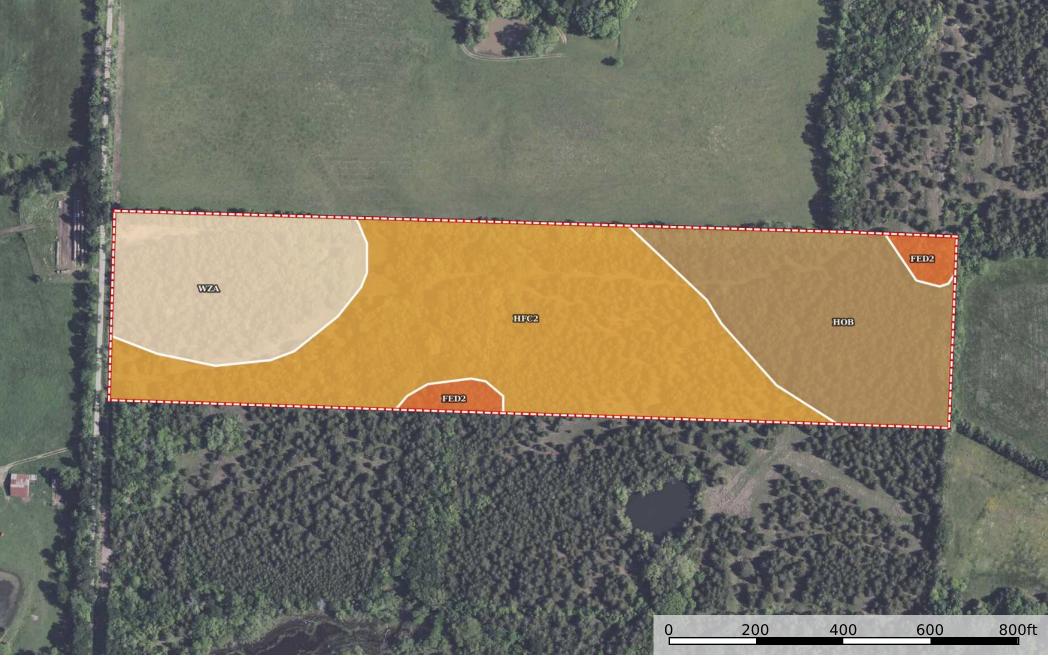

## Honey Grove Timber, LLC: TRACT 1 Texas, 19.27 AC +/-

## | Boundary 19.27 ac

| SOIL CODE | SOIL DESCRIPTION                                     | ACRES        | %     | СРІ | NCCPI | CAP  |
|-----------|------------------------------------------------------|--------------|-------|-----|-------|------|
| HfC2      | Heiden-Ferris complex, 2 to 6 percent slopes, eroded | 9.71         | 50.36 | 0   | 34    | 3e   |
| HoB       | Houston Black clay, 1 to 3 percent slopes            | 4.93         | 25.57 | 0   | 62    | 2e   |
| WzA       | Wilson silt loam, 0 to 1 percent slopes              | 4            | 20.75 | 0   | 46    | 3w   |
| FeD2      | Ferris clay, 5 to 12 percent slopes, eroded          | 0.63         | 3.27  | 0   | 45    | 6e   |
| TOTALS    |                                                      | 19.27(<br>*) | 100%  | -   | 43.99 | 2.84 |

(\*) Total acres may differ in the second decimal compared to the sum of each acreage soil. This is due to a round error because we only show the acres of each soil with two decimal.