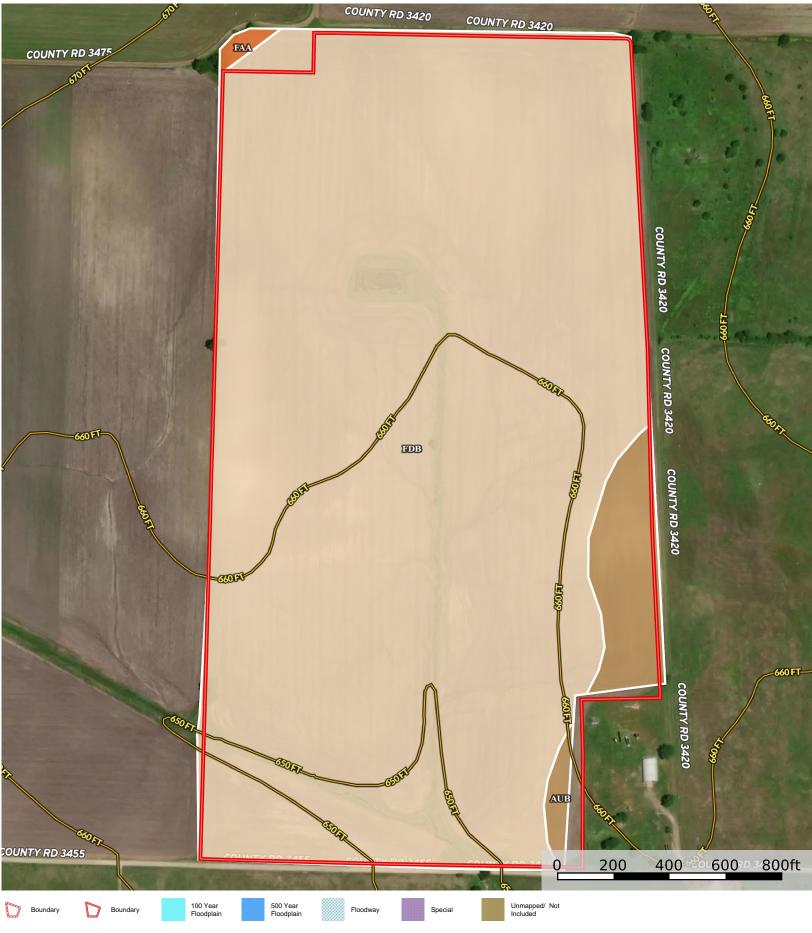

## **Total Webb Properties**

Texas, AC +/-

## 103.48 ac

| SOIL CODE | SOIL DESCRIPTION                              | ACRES         | %     | СРІ | NCCPI | CAP  |
|-----------|-----------------------------------------------|---------------|-------|-----|-------|------|
| FdB       | Fairlie-Dalco complex, 1 to 3 percent slopes  | 98.04         | 94.73 | 0   | 41    | 2e   |
| AuB       | Austin silty clay loam, 1 to 3 percent slopes | 5.09          | 4.92  | 0   | 38    | 3e   |
| FaA       | Fairlie clay, 0 to 1 percent slopes           | 0.35          | 0.34  | 0   | 43    | 2s   |
| TOTALS    |                                               | 103.4<br>8(*) | 100%  | -   | 40.86 | 2.05 |